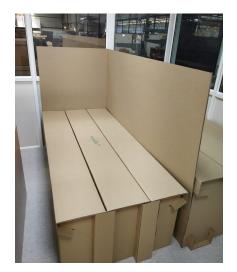

## COBED

A Recyclable bed for Self-Isolation

## All Beds are of Dimension: 1950\*850\*550 mm