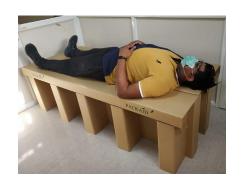

## COBED

A Recyclable bed for Self-Isolation

## All Beds are of Dimension: 1950\*850\*550 mm

### **KEY FEATURES**

Can be combined with L-Barriers to accommodate more patients

Stable & Featherweight design for easy movement

A sturdy configuration to hold upto 350kg weight

Less Expensive than a Standard hospital bed