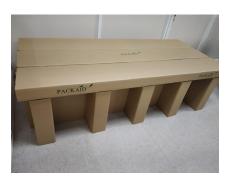

## COBED

A Recyclable bed for Self-Isolation

## All Beds are of Dimension: 1950\*850\*550 mm

### **KEY FEATURES**

Can be combined with L-Barriers to accommodate more patients

Stable & Featherweight design for easy movement

A sturdy configuration to hold upto 350kg weight

Less Expensive than a Standard hospital bed