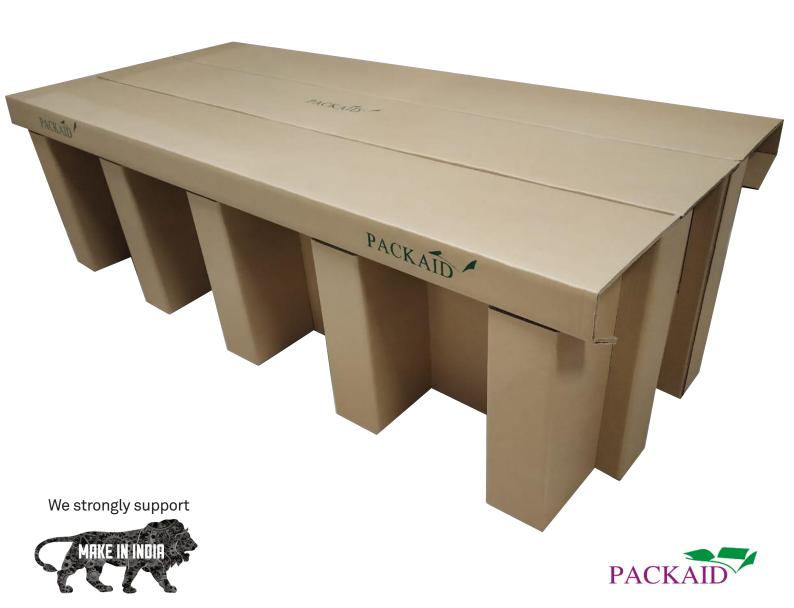

## COBED

A Recyclable bed for Self-Isolation

## All Beds are of Dimension: 1950\*850\*550 mm

### **KEY FEATURES**

Can be combined with L-Barriers to accommodate more patients

Stable & Featherweight design for easy movement

A sturdy configuration to hold upto 350kg weight

Less Expensive than a Standard hospital bed