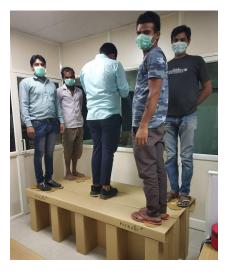

### **KEY FEATURES**

Can be combined with L-Barriers to accommodate more patients

Stable & Featherweight design for easy movement

A sturdy configuration to hold upto 350kg weight

Less Expensive than a Standard hospital bed